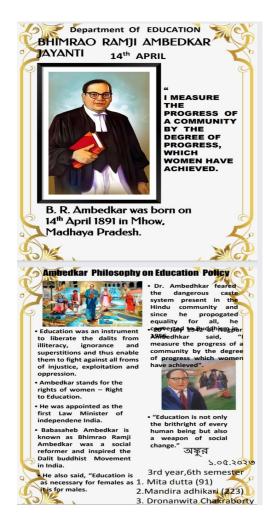

| Participant       | 1. Dronanwita Chakraborty |  |
|-------------------|---------------------------|--|
| Dr. B.R, Ambedkar | 2. Mandira Adikari        |  |
|                   | 3. Mita Dutta             |  |

- 1. To encourage individual and collaborative learning;
- 2. To encourage the use of technology
- 3. To Develop research attitude;

Names and designations / professions of dignitaries, guests, participants:

Level of the activity (Tick / underline the applicable choice): International / National / State / University / District / College / Local / Village / Gram Panchayet: Departmental

Purpose / Aims / Objectives of the event: