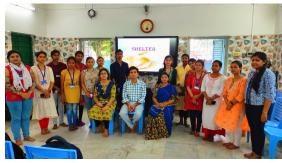

#### 2022-23

- 1. Name of Department / Committee / Cell: **Education**
- 2. Name of the Event / Activity: Orientation Programme
- 3. Date(s) of the event: 19/09/2022, 20/9/2022

20 / 02 / 2023, 24 / 02 / 2023, 28 / 02 / 2023

- 4. Venue of the Event: Department of Education
- 5. Level of the activity (Tick / underline the applicable choice): *International / National / State / University / District / College / Local / Village / Gram Panchayet: Departmental*
- 6. Purpose / Aims / Objectives of the event:
  - Students know about the new syllabus and course.
  - Students know about curricular and extracurricular activities;
  - To inform question pattern of both theory and practical course
  - To give information of the overall outcome of the course.
- 7. Names and designations / professions of dignitaries, guests, participants:

Teacher: 03
Students: 30

10.Photographs (with captions) submitted (number): 04

Signature & Name of Teacher/Person submitting the Report with Date