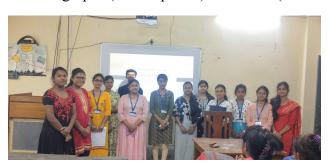

#### 2022-23

- **1.** Name of Department / Committee / Cell: **Education**
- 2. Name of the Event / Activity: Student-Seminar
- 3. Date(s) of the event: Venue of the Event: 11.11.2022 §14.12.2022
- 4. Nature of the Activity (Tick / underline the applicable choice): <u>programme</u> / function / event / competition / <u>lecture</u> / exhibition / camp / workshop / training / <u>extension activity</u> / rally / campaign / drive / celebration of days / <u>extending help in terms of students</u>, expertise, <u>experience</u>, etc.
- **5.** Level of the activity (Tick / underline the applicable choice): International / National / State / University / District / College / Local / Village / Gram Panchayet: **Departmental**
- 6. Purpose / Aims / Objectives of the event:
  - 1. To develop team communication and interactive skill.
  - 2. To develop an adequate understanding of the subject matter;
  - 3. To develop a research attitude:
  - 4. To develop the mindset of presenting one's view in front of others;
  - 5. Encouraging critical thinking
- 7. Names and designations / professions of dignitaries, guests, participants:

| Capacity                                           | Name                            | Designation / Profession / Affiliating Institute / Organization |
|----------------------------------------------------|---------------------------------|-----------------------------------------------------------------|
| Teachers                                           | Faculties of the Department     | P.N.Das College                                                 |
|                                                    | 1.Bonny Samanta                 |                                                                 |
|                                                    | 2. Debosree Bhattacharya (Das)  |                                                                 |
|                                                    | 3. Amina Khatun                 |                                                                 |
| Presenters (11.11.2023))<br>National Education Day | 1. Sujata Singh—Sem—I           | P.N.Das College                                                 |
|                                                    | 2. Paramita Roy-Sem-V           |                                                                 |
|                                                    | 3. Payel Ghosh Sem-V            |                                                                 |
|                                                    | 4. Anjali Roy Sem-V             |                                                                 |
|                                                    | 5. Snigdha Ghosh Sem-V          |                                                                 |
|                                                    | 6. Dronanwita Chakraborty       |                                                                 |
|                                                    | Sem-V                           |                                                                 |
|                                                    | 7. Ankita mukherjee sem-V       |                                                                 |
|                                                    | 8. Rakhi Das, sem-V             |                                                                 |
|                                                    | 9. Mandira Adhikary, Sem-V      |                                                                 |
|                                                    | 10. Mita Dutta, sem-V           |                                                                 |
|                                                    | 11. Tarunika Das, Sem-V         |                                                                 |
|                                                    | 12. Sayani Chakraborty, Sem-III |                                                                 |
|                                                    | 13. Ananya Ganguly, Sem—III     |                                                                 |
|                                                    | 14. Puja Ram, Sem-III           |                                                                 |
|                                                    | 15. Payel Acharja, Sem-III      |                                                                 |
|                                                    | 16. Priti Biswas, Sem-III       |                                                                 |