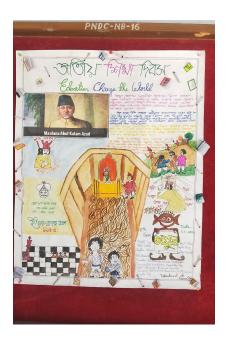

#### <del>2022-23</del>

- 1. Name of Department / Committee / Cell: Education
- 2. Name of the Event / Activity: National Education Day Celebration
- 3. Date(s) of the event: III.2023
- 4. Venue of the Event: **Department**
- 5. Nature of the Activity (Tick / underline the applicable choice): <a href="mailto:programme">programme</a> / function / event / competition / lecture / exhibition / camp / workshop / training / extension activity / rally / campaign / drive / celebration of days / extending help in terms of students, expertise, experience, etc.
- 6. Level of the activity (Tick / underline the applicable choice): International / National / State / University / District / College / Local / Village / Gram Panchayet: Departmental
- 7. Purpose / Aims / Objectives of the event:

  Remembering the contribution of Maulana Abul Kalam Azad as an educationist.
- 8. Names and designations / professions of dignitaries, guests, participants:

| Capacity     | Name                          | esignation / Profession / Affiliating Institute / |
|--------------|-------------------------------|---------------------------------------------------|
|              |                               | Organization                                      |
| Teacher      | y I. Bonny Samanta            | P.N.Das College                                   |
|              | 2.Debosree Bhattacharya (Das) |                                                   |
| Participants | I. Sujata Singh               | 17. Sayani Chakraborty                            |
|              | 2. Paramita Roy               | 18. Ananya Ganguly                                |
|              | 3. Payel Ghosh                | 19. Puja Ram                                      |
|              | 4. Anjali Roy                 | 20. Payel Acharja                                 |
|              | 5. Snigdha Ghosh              | 21. Priti Biswas                                  |
|              | 6. Dronanwita Chakraborty     |                                                   |
|              | 7. Ankita Mukherjee           |                                                   |

Students will be aware of the significance and importance of education, help them to understand the significance of this day and will be aware of the contribution of Abul Kalam Azad.

12. Quantitative information: Number of teachers, students, participants, teams, events, categories, colleges, universities involved in the organization of the event: Students: 21