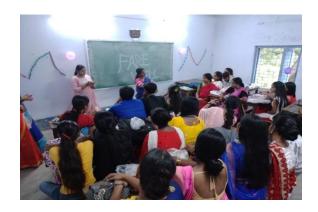

#### 2022-23

- 1. Name of Department / Committee / Cell: **Education**
- 2. Name of the Event / Activity: Orientation Programme
- 3. Date(s) of the event: 19/09/2022, 20/9/2022

20 / 02 / 2023, 24 / 02 / 2023, 28 / 02 / 2023

- 4. Venue of the Event: Department of Education
- 5. Level of the activity (Tick / underline the applicable choice): *International / National / State / University / District / College / Local / Village / Gram Panchayet: Departmental*
- 6. Purpose / Aims / Objectives of the event:
  - Students know about the new syllabus and course.
  - Students know about curricular and extracurricular activities;
  - To inform question pattern of both theory and practical course
  - To give information of the overall outcome of the course.
- 7. Names and designations / professions of dignitaries, guests, participants:

Teacher: 03
Students: 30

10.Photographs (with captions) submitted (number): 04

Signature & Name of Teacher/Person submitting the Report with Date