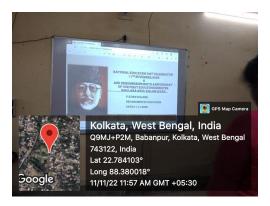

#### 2022-23

- **1.** Name of Department / Committee / Cell: **Education**
- 2. Name of the Event / Activity: Student-Seminar
- 3. Date(s) of the event: Venue of the Event: 11.11.2022 §14.12.2022
- 4. Nature of the Activity (Tick / underline the applicable choice): <u>programme</u> / function / event / competition / <u>lecture</u> / exhibition / camp / workshop / training / <u>extension activity</u> / rally / campaign / drive / celebration of days / <u>extending help in terms of students</u>, expertise, <u>experience</u>, etc.
- **5.** Level of the activity (Tick / underline the applicable choice): International / National / State / University / District / College / Local / Village / Gram Panchayet: **Departmental**
- 6. Purpose / Aims / Objectives of the event:
  - 1. To develop team communication and interactive skill.
  - 2. To develop an adequate understanding of the subject matter;
  - 3. To develop a research attitude:
  - 4. To develop the mindset of presenting one's view in front of others;
  - 5. Encouraging critical thinking
- 7. Names and designations / professions of dignitaries, guests, participants:

| Capacity                                           | Name                            | Designation / Profession / Affiliating Institute / Organization |
|----------------------------------------------------|---------------------------------|-----------------------------------------------------------------|
| Teachers                                           | Faculties of the Department     | P.N.Das College                                                 |
|                                                    | 1.Bonny Samanta                 |                                                                 |
|                                                    | 2. Debosree Bhattacharya (Das)  |                                                                 |
|                                                    | 3. Amina Khatun                 |                                                                 |
| Presenters (11.11.2023))<br>National Education Day | 1. Sujata Singh—Sem—I           | P.N.Das College                                                 |
|                                                    | 2. Paramita Roy-Sem-V           |                                                                 |
|                                                    | 3. Payel Ghosh Sem-V            |                                                                 |
|                                                    | 4. Anjali Roy Sem-V             |                                                                 |
|                                                    | 5. Snigdha Ghosh Sem-V          |                                                                 |
|                                                    | 6. Dronanwita Chakraborty       |                                                                 |
|                                                    | Sem-V                           |                                                                 |
|                                                    | 7. Ankita mukherjee sem-V       |                                                                 |
|                                                    | 8. Rakhi Das, sem-V             |                                                                 |
|                                                    | 9. Mandira Adhikary, Sem-V      |                                                                 |
|                                                    | 10. Mita Dutta, sem-V           |                                                                 |
|                                                    | 11. Tarunika Das, Sem-V         |                                                                 |
|                                                    | 12. Sayani Chakraborty, Sem-III |                                                                 |
|                                                    | 13. Ananya Ganguly, Sem—III     |                                                                 |
|                                                    | 14. Puja Ram, Sem-III           |                                                                 |
|                                                    | 15. Payel Acharja, Sem-III      |                                                                 |
|                                                    | 16. Priti Biswas, Sem-III       |                                                                 |