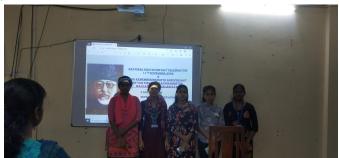

#### 2022-23

- **1.** Name of Department / Committee / Cell: **Education**
- 2. Name of the Event / Activity: Student-Seminar
- 3. Date(s) of the event: Venue of the Event: 11.11.2022 §14.12.2022
- 4. Nature of the Activity (Tick / underline the applicable choice): <u>programme</u> / function / event / competition / <u>lecture</u> / exhibition / camp / workshop / training / <u>extension activity</u> / rally / campaign / drive / celebration of days / <u>extending help in terms of students</u>, expertise, <u>experience</u>, etc.
- **5.** Level of the activity (Tick / underline the applicable choice): International / National / State / University / District / College / Local / Village / Gram Panchayet: **Departmental**
- 6. Purpose / Aims / Objectives of the event:
  - 1. To develop team communication and interactive skill.
  - 2. To develop an adequate understanding of the subject matter;
  - 3. To develop a research attitude:
  - 4. To develop the mindset of presenting one's view in front of others;
  - 5. Encouraging critical thinking
- 7. Names and designations / professions of dignitaries, guests, participants:

| Capacity                                           | Name                            | Designation / Profession / Affiliating Institute / Organization |
|----------------------------------------------------|---------------------------------|-----------------------------------------------------------------|
| Teachers                                           | Faculties of the Department     | P.N.Das College                                                 |
|                                                    | 1.Bonny Samanta                 |                                                                 |
|                                                    | 2. Debosree Bhattacharya (Das)  |                                                                 |
|                                                    | 3. Amina Khatun                 |                                                                 |
| Presenters (11.11.2023))<br>National Education Day | 1. Sujata Singh—Sem—I           | P.N.Das College                                                 |
|                                                    | 2. Paramita Roy-Sem-V           |                                                                 |
|                                                    | 3. Payel Ghosh Sem-V            |                                                                 |
|                                                    | 4. Anjali Roy Sem-V             |                                                                 |
|                                                    | 5. Snigdha Ghosh Sem-V          |                                                                 |
|                                                    | 6. Dronanwita Chakraborty       |                                                                 |
|                                                    | Sem-V                           |                                                                 |
|                                                    | 7. Ankita mukherjee sem-V       |                                                                 |
|                                                    | 8. Rakhi Das, sem-V             |                                                                 |
|                                                    | 9. Mandira Adhikary, Sem-V      |                                                                 |
|                                                    | 10. Mita Dutta, sem-V           |                                                                 |
|                                                    | 11. Tarunika Das, Sem-V         |                                                                 |
|                                                    | 12. Sayani Chakraborty, Sem-III |                                                                 |
|                                                    | 13. Ananya Ganguly, Sem—III     |                                                                 |
|                                                    | 14. Puja Ram, Sem-III           |                                                                 |
|                                                    | 15. Payel Acharja, Sem-III      |                                                                 |
|                                                    | 16. Priti Biswas, Sem-III       |                                                                 |