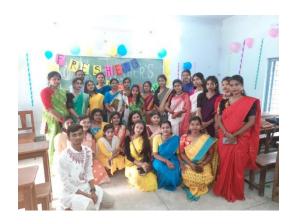

#### 2022-23

Photographs (with captions) submitted (number): **01** 

Signature & Name of Teacher/Person Submitting the Report with Date

- 1. Name of Department / Committee / Cell: **Education**
- 2. Name of the Event / Activity: Guru Pranam
- 3. Date(s) of the event: 05.09.2022
- 4. Venue of the Event: P.N.Das College, Department of Education
- 5. Nature of the Activity (Tick / underline the applicable choice): <a href="mailto:programme">programme</a> / function / event / competition / lecture / exhibition / camp / workshop / training / extension activity / rally / campaign / drive / celebration of days / extending help in terms of students, expertise, experience, etc.
- 6. Level of the activity (Tick / underline the applicable choice): International / National / State / University / District / College / Local / Village / Gram Panchayet: Departmental
- 7. Purpose / Aims / Objectives of the event:
  - To tribute to the first vice president and second President of India and eminent educationist Dr. Sarvepalli Radha Krishnan on his birthday.
  - Celebrate the role played by teachers in playing quality education at all levels of education.
- 8. Names and designations / professions of dignitaries, guests, participants:

On teachers day, the respect received by a teacher from his/her students inspires him/her to do much better in his/her profession.

11. Quantitative information: Number of teachers, students, participants, teams, events, categories, colleges, universities involved in the organization of the event:

Teacher: 02 Students: 22

12. Photographs (with captions) submitted (number): 03

Signature & Name of Teacher/Person submitting the Report with Date