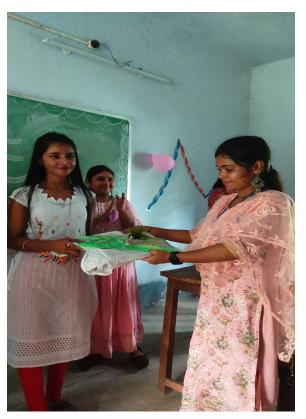

#### 2022-23

Photographs (with captions) submitted (number): **01** 

Signature & Name of Teacher/Person Submitting the Report with Date

- 1. Name of Department / Committee / Cell: **Education**
- 2. Name of the Event / Activity: Guru Pranam
- 3. Date(s) of the event: 05.09.2022
- 4. Venue of the Event: P.N.Das College, Department of Education
- 5. Nature of the Activity (Tick / underline the applicable choice): <a href="mailto:programme">programme</a> / function / event / competition / lecture / exhibition / camp / workshop / training / extension activity / rally / campaign / drive / celebration of days / extending help in terms of students, expertise, experience, etc.
- 6. Level of the activity (Tick / underline the applicable choice): International / National / State / University / District / College / Local / Village / Gram Panchayet: Departmental
- 7. Purpose / Aims / Objectives of the event:
  - To tribute to the first vice president and second President of India and eminent educationist Dr. Sarvepalli Radha Krishnan on his birthday.
  - Celebrate the role played by teachers in playing quality education at all levels of education.
- 8. Names and designations / professions of dignitaries, guests, participants:

On teachers day, the respect received by a teacher from his/her students inspires him/her to do much better in his/her profession.

11. Quantitative information: Number of teachers, students, participants, teams, events, categories, colleges, universities involved in the organization of the event:

Teacher: 02 Students: 22

12. Photographs (with captions) submitted (number): 03

Signature & Name of Teacher/Person submitting the Report with Date