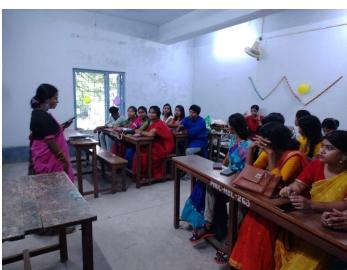

#### 2022-23

- 1. Name of Department / Committee / Cell: **Education**
- 2. Name of the Event / Activity: Orientation Programme
- 3. Date(s) of the event: 19/09/2022, 20/9/2022

20 / 02 / 2023, 24 / 02 / 2023, 28 / 02 / 2023

- 4. Venue of the Event: Department of Education
- 5. Level of the activity (Tick / underline the applicable choice): *International / National / State / University / District / College / Local / Village / Gram Panchayet: Departmental*
- 6. Purpose / Aims / Objectives of the event:
  - Students know about the new syllabus and course.
  - Students know about curricular and extracurricular activities;
  - To inform question pattern of both theory and practical course
  - To give information of the overall outcome of the course.
- 7. Names and designations / professions of dignitaries, guests, participants:

Teacher: 03
Students: 30

10.Photographs (with captions) submitted (number): 04

Signature & Name of Teacher/Person submitting the Report with Date